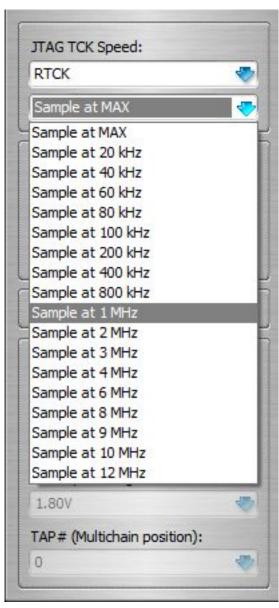

## **Solutions:**

- Adjust RTCK/TCK sampling to lower value
- Recheck connection
- Check device hardware for problems

How to set RTCK/TCK: