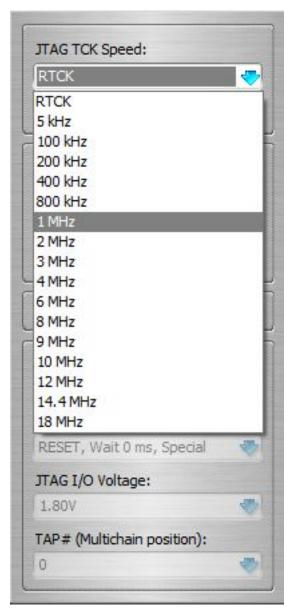

## **Solutions:**

- Adjust RTCK/TCK sampling to lower value
- Recheck connection
- Check device hardware for problems

How to set RTCK/TCK: