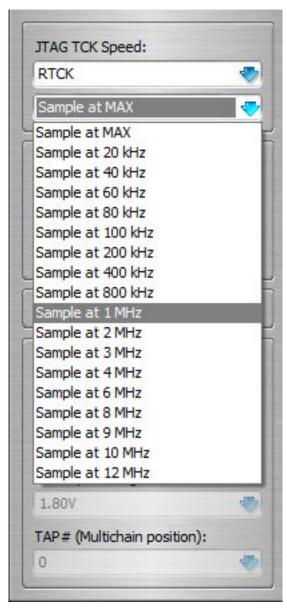

## **Solutions:**

- Adjust RTCK/TCK sampling to lower value
- Recheck connection
- Check device hardware for problems

How to set RTCK/TCK: