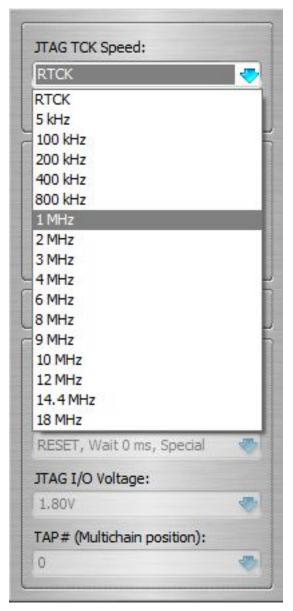

## **Solutions:**

- Adjust RTCK/TCK sampling to lower value
- Recheck connection
- Check device hardware for problems

How to set RTCK/TCK: